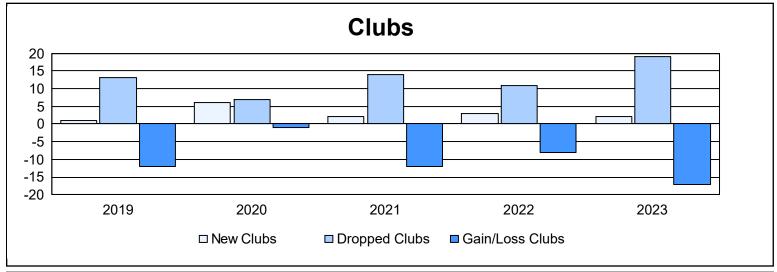

| Year      | New<br>Clubs | Dropped<br>Clubs | Gain/<br>Loss<br>Clubs | New<br>Members | Charter<br>Members | Reinstate<br>Members | Transfer<br>Members | Total<br>Member<br>Added | Total<br>Members<br>Dropped | Gain/<br>Loss<br>Members |
|-----------|--------------|------------------|------------------------|----------------|--------------------|----------------------|---------------------|--------------------------|-----------------------------|--------------------------|
| 2018-2019 | 1            | 13               | -12                    | 969            | 30                 | 27                   | 76                  | 1,102                    | 1,594                       | -492                     |
| 2019-2020 | 6            | 7                | -1                     | 910            | 148                | 55                   | 42                  | 1,155                    | 1,463                       | -308                     |
| 2020-2021 | 2            | 14               | -12                    | 517            | 55                 | 21                   | 20                  | 613                      | 1,328                       | -715                     |
| 2021-2022 | 3            | 11               | -8                     | 749            | 93                 | 24                   | 26                  | 892                      | 1,082                       | -190                     |
| 2022-2023 | 2            | 19               | -17                    | 698            | 59                 | 42                   | 91                  | 890                      | 1,461                       | -571                     |
| Average   | 3            | 13               | -10                    | 769            | 77                 | 34                   | 51                  | 930                      | 1,386                       | -455                     |